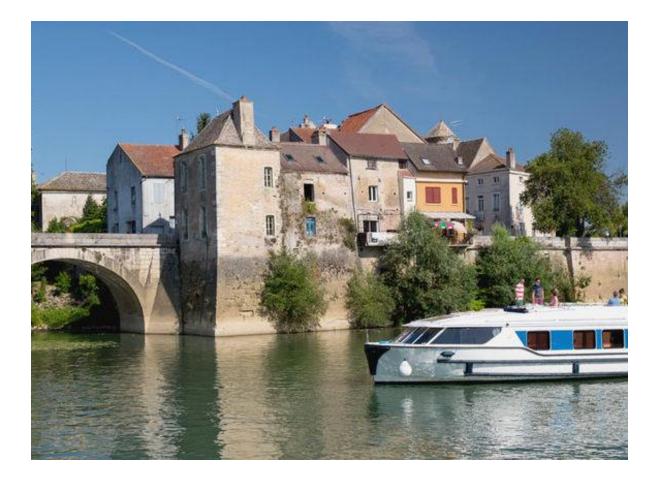

# 2026 French Riverboat - Sep

Still in planning – might be River Seine

Our reserve skipper is French and has connections.

Cost expected to be approximately the same. Will be wine and cheese tasting along the way.