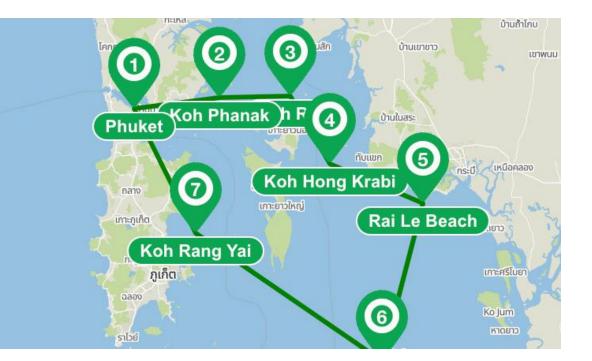

Sail from Bellingham WA to Victoria CAN & back

Cost per stateroom \$4995 full price \$4175 member

Bring passport

No DUIs Canada does not accept anyone with a Federal record





#### Sea Life Escorts

Dolphins

Whales

Orcas



## Seafood on the menu?



#### We make it happen

Salmon, crab and ??

Incredible fresh seafood can be caught or bought along the way.

If fishing, need a WA guest fishing license.

Hope to use crab traps at anchor, if allowed.

# Soverel Ketch sister ship

Member boat waiting to come south. Might be available for this week trip, as a pre-coastal check out before sailing her to Oakland YC docks.



## **Option, Yacht from San Juan Charters**





### **Orcas are amazing**

I've been spyhopped when in a dinghy

Very Cool

## **2026 Destinations – Phuket Feb**





Phuket Thailand

# 2026 French Riverboat - Sep

Still in planning – might be River Seine

Our reserve skipper is French and has connections.

Cost expected to be approximately the same. Will be wine and cheese tasting along the way.