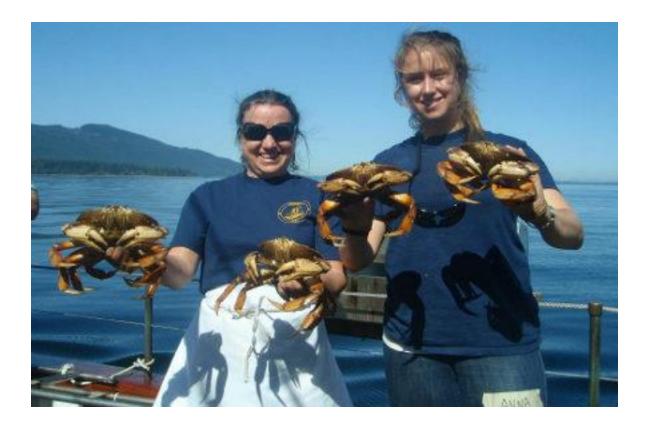

## Seafood on the menu?

#### We make it happen

Salmon, crab and ??

Incredible fresh seafood can be caught or bought along the way.

If fishing, need a WA guest fishing license.

Hope to use crab traps at anchor, if allowed.